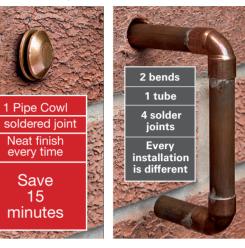

## Compare the differance

The Quickest, Neatest, Simplest and Lowest Cost installation solution for pressure relief termination.

SAVES UP TO 15 MINUTES ON B

- No fabrication particularly useful at higher levels
- Tried, tested and approved by British Gas
- NHBC approved

## The only fully tried and tested fitting for the PRV. www.pipecowl.com

۲

- - No more time wasted fitting the PRV on Combi boilers
  - Now fitted from inside the property
  - Just cut to length, one soldered joint and that's it
  - Used by British Gas, approved by HNBC
  - 15mm now at leading plumbing merchants